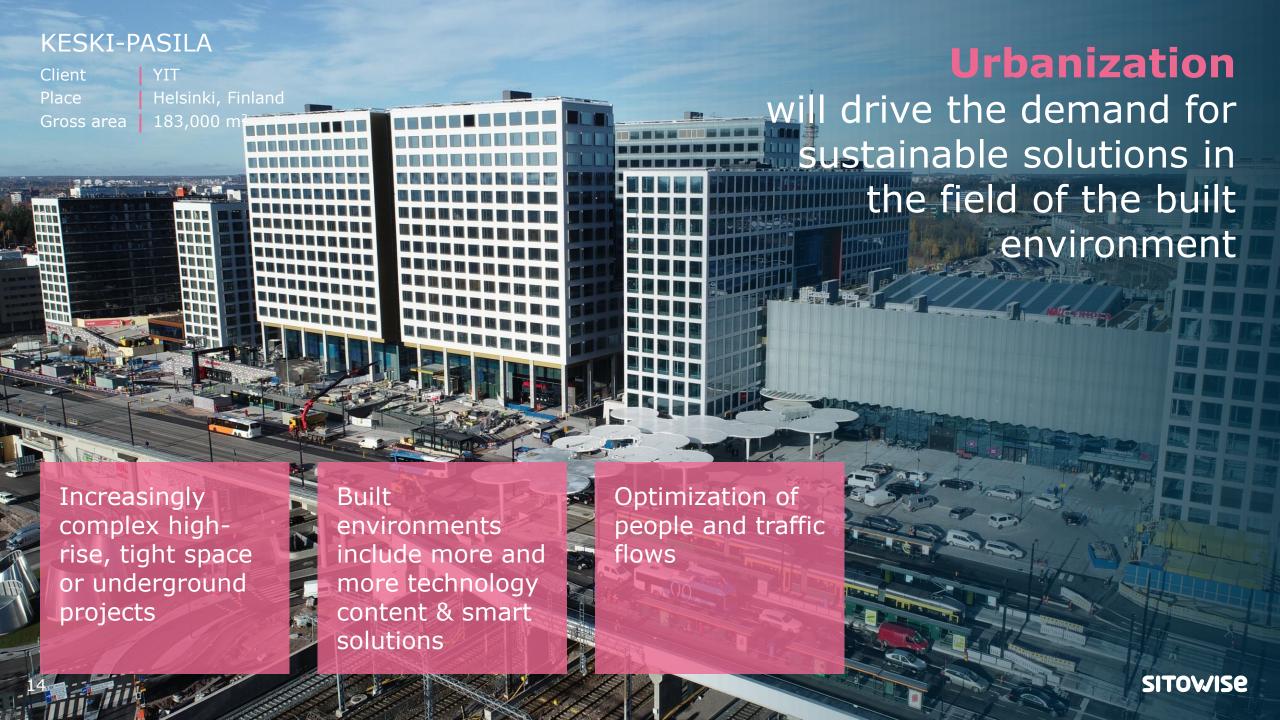

4.4/5

4.3/5

Urbanization

Renovation backlog

Sustainability

Digitalization

Security

expanding with ageing building and infrastructure as well as tightening regulation

Ageing buildings & infrastructure requires maintenance, renovation and replacement

Increasing need to optimize renovation pipeline by asset owners

Tightening regulatory requirements

HELSINKI CATHEDRAL

Client Helsinki Cathedral Parish Place Helsinki, Finland

Gross area | 4,855 m2