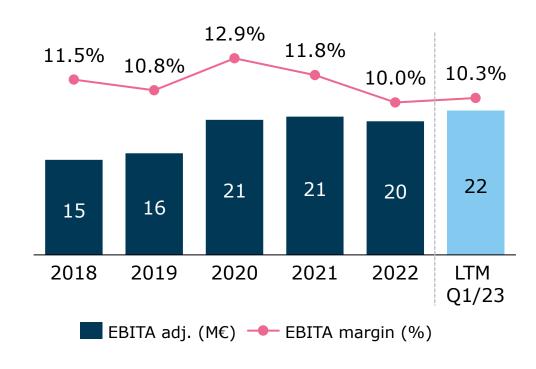

### ...with industry leading profitability

# ...and we are the most efficient company in our industry

Revenue CAGR 2018-2022

13%

Sitowise revenue CAGR 2018-2022

11.4%

Sitowise adj. EBITA margin Avg. 2018-2022

= €1bn revenue (2022)

Current market environment remains mixed - challenges loom over Buildings while good momentum in Digital Solutions