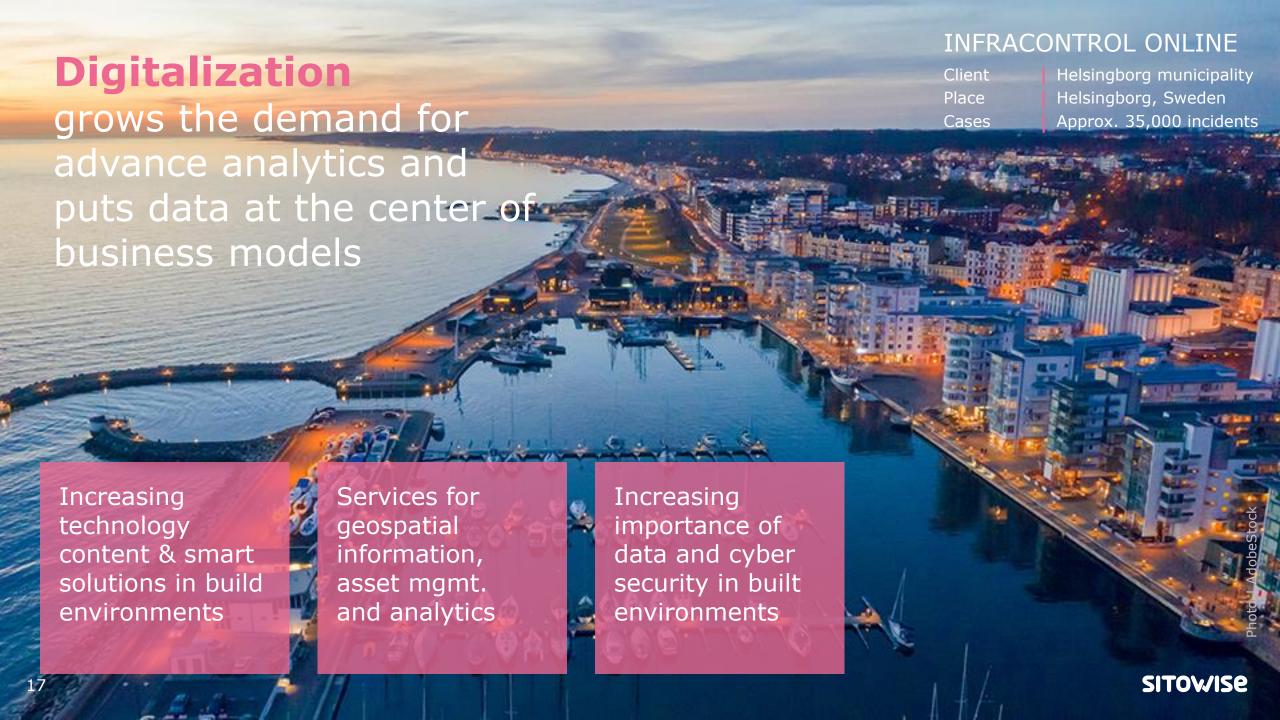

4.4/5

4.3/5

Urbanization

Renovation backlog

Sustainability

Digitalization

Security

expanding with ageing building and infrastructure as well as tightening regulation