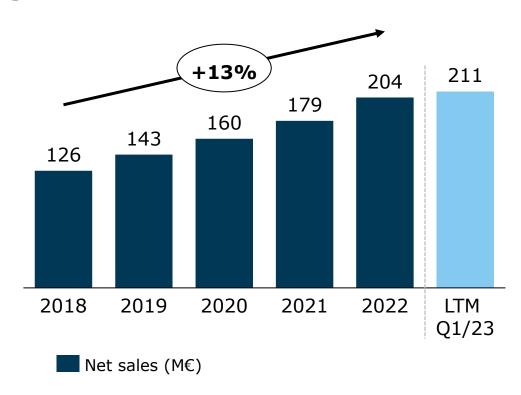

# Strong track record of net sales growth...

# ...and we are the most efficient company in our industry

Revenue CAGR 2018-2022

13%

Sitowise revenue CAGR 2018-2022

11.4%

Sitowise adj. EBITA margin Avg. 2018-2022

= €1bn revenue (2022)

Current market environment remains mixed - challenges loom over Buildings while good momentum in Digital Solutions