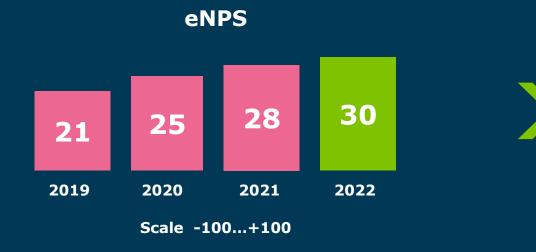

| KEY FIGURES                | 2022 |
|----------------------------|------|
| Voluntary turnover         | 14%  |
| eNPS*                      | 30   |
| Opportunities to develop** | 4    |

Voluntary turnover
eNPS\*
Opportunities to develop\*\*

Declining trend
Growing trend
Growing trend

2025+

Personnel survey 2022:
\* range -100...+100
\*\* range 1-5

Whap Control), (i= possible Constructor)