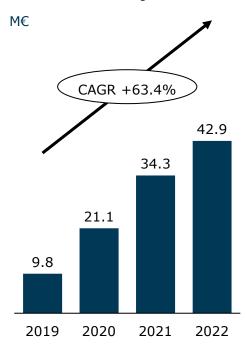

# We have built a strong core for Sitowise in Sweden

Net sales 43 M€

# Net sales growth driven by M&A

Above market organic growth