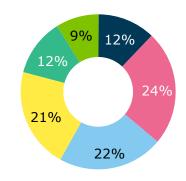

# 3/4 of our clients in private sector

Net sales split (2022 PF)

- Industrial clients
- Government
- Prefab companies
- Private construction companies
- Private facility companies
- Municipalities